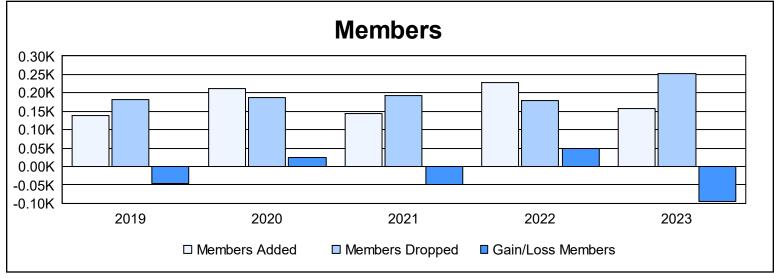

District 2 X2 As of June 2023 Cumulative

| Year      | New<br>Clubs | Dropped<br>Clubs | Gain/<br>Loss<br>Clubs | New<br>Members | Charter<br>Members | Reinstate<br>Members | Transfer<br>Members | Total<br>Member<br>Added | Total<br>Members<br>Dropped | Gain/<br>Loss<br>Members |
|-----------|--------------|------------------|------------------------|----------------|--------------------|----------------------|---------------------|--------------------------|-----------------------------|--------------------------|
| 2018-2019 | 0            | 2                | -2                     | 124            | 0                  | 6                    | 8                   | 138                      | 183                         | -45                      |
| 2019-2020 | 3            | 0                | 3                      | 96             | 107                | 5                    | 5                   | 213                      | 188                         | 25                       |
| 2020-2021 | 0            | 3                | -3                     | 129            | 3                  | 4                    | 9                   | 145                      | 193                         | -48                      |
| 2021-2022 | 0            | 2                | -2                     | 212            | 2                  | 7                    | 8                   | 229                      | 180                         | 49                       |
| 2022-2023 | 1            | 4                | -3                     | 127            | 24                 | 6                    | 1                   | 158                      | 252                         | -94                      |
| Average   | 1            | 2                | -1                     | 138            | 27                 | 6                    | 6                   | 177                      | 199                         | -23                      |